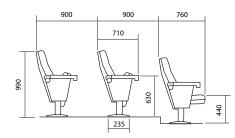

Wide and comfortable seating ensures a perfect fit for your back. This chair reclines with silent mechanics that have been designed to withstand daily use.

Materials : MDF+metal, plastic shell, molded foam (density 55kg/m3) Finish : Red fabric (weight 220g/m2)

## DETAILS

Net weight : 21 kg

Liftable seat

75

Liftable armrest

Possibility to combine several chairs

Net weight : 34,4 kg