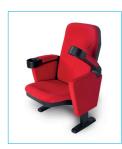

## SPECIFICATIONS

Built-in cup holder

## DETAILS

Net weight : 21 kg

Liftable seat

75

Liftable armrest

Possibility to combine several chairs

Net weight : 34,4 kg