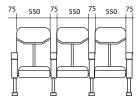

## DETAILS

Net weight : 21 kg

Liftable seat

75

Liftable armrest

Possibility to combine several chairs

Net weight : 34,4 kg