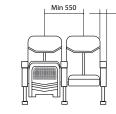

## DETAILS

Net weight : 21 kg

Liftable seat

75

Liftable armrest

Possibility to combine several chairs

Net weight : 34,4 kg