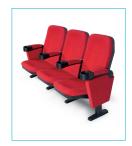

## DETAILS

Net weight : 21 kg

Liftable seat

75

Liftable armrest

Possibility to combine several chairs

Net weight : 34,4 kg