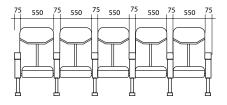

## DETAILS

Net weight : 21 kg

Liftable seat

75

Liftable armrest

Possibility to combine several chairs

Net weight : 34,4 kg