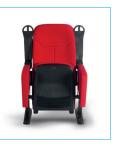

## A great value, the Comfort is the ultimate home theatre armchair.

Featuring the same design and color scheme of classic home theatre armchairs, it will add a distinctive touch to your dedicated multimedia room. With two built-in cupholders, the Comfort is both practical and unique.

Wide and comfortable seating ensures a perfect fit for your back. This chair reclines with silent mechanics that have been designed to withstand daily use.

Materials : MDF+metal, plastic shell, molded foam (density 55kg/m3) Finish : Red fabric (weight 220g/m2)