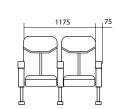

## DETAILS

Net weight : 21 kg

Liftable seat

75

Liftable armrest

Possibility to combine several chairs

Net weight : 34,4 kg