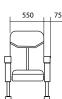

## DETAILS

Net weight : 21 kg

Liftable seat

75

Liftable armrest

Possibility to combine several chairs

Net weight : 34,4 kg