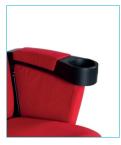

and color scheme of classic home theatre armchairs, it will add a distinctive touch to your dedicated multimedia room. With two built-in cupholders, the Comfort is both practical and unique.

Wide and comfortable seating ensures a perfect fit for your back. This chair reclines with silent mechanics that have been designed to withstand daily use.

Materials : MDF+metal, plastic shell, molded foam (density 55kg/m3) Finish : Red fabric (weight 220g/m2)

|             | Net weight (kg) | Gross weight (kg) |
|-------------|-----------------|-------------------|
| Seat + back | 8,60            | 10,60             |
| Right arm   | 6,20            | 7,30              |
| Left arm    | 6,20            | 7,30              |
| Middle arm  | 4,80            | 5,90              |

## SPECIFICATIONS



Built-in cup holder

## DETAILS





Net weight : 21 kg



Liftable seat

75



Liftable armrest



Possibility to combine several chairs



Net weight : 34,4 kg